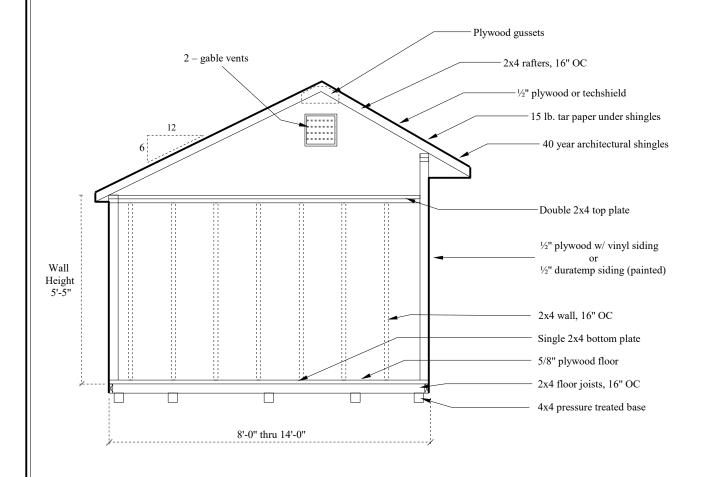

## ROOF PITCH for CLASSIC QUAKERS

All Classic Quakers include 6/12 roof pitch on the back and 7/12 roof pitch on the front.

## INCLUDED WITH A CLASSIC QUAKER

- \* 2 Gable Vents
- \* Pressure Treated Ramp
- \* Aluminum Sill Plate in door opening
- \* Tar Paper under the shingles
- \* 6" Gable Overhangs