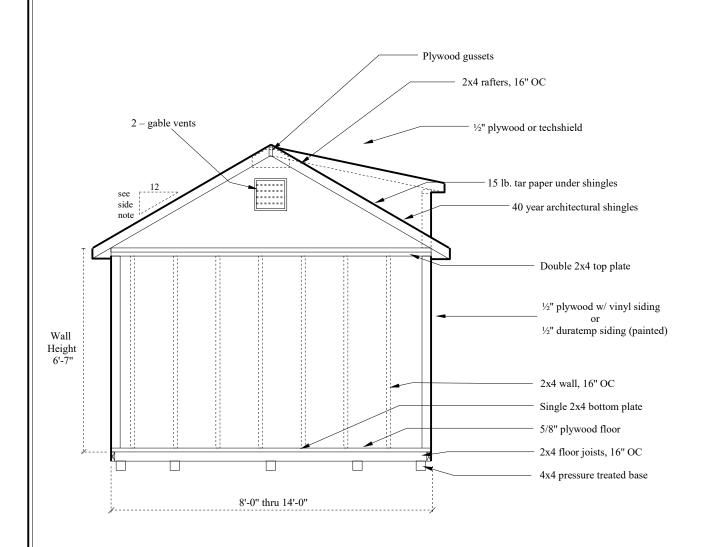

## ROOF PITCH for CLASSIC STUDIO DORMERS

8' and 10' wide Classic Studio Dormers include 7/12 roof pitch.

12' & 14' wide Classic Studio Dormers include 6/12 roof pitch.

## INCLUDED WITH A CLASSIC STUDIO DORMER

- \* 2 Gable Vents
- \* Pressure Treated Ramp
- \* Aluminum Sill Plate in door opening
- \* Tar Paper under the shingles
- \* 6" Gable Overhangs