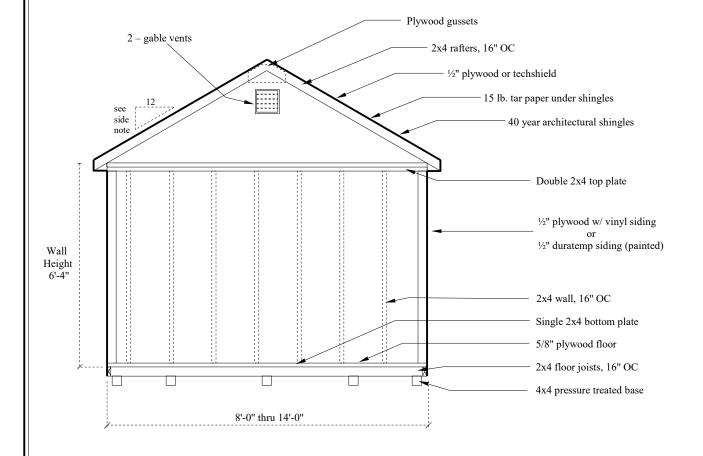

# 7' CAPE

Capes are available with 6" higher walls which we call a 7'-Cape. Overall wall height on a 7'-Cape is 6'-11".

### **ROOF PITCH for CAPES**

8', 10', and 12' wide Capes include 7/12 roof pitch.

14' wide Capes include 6/12 roof pitch.

## **INCLUDED WITH A CAPE**

- \* 2 Gable Vents
- \* Pressure Treated Ramp
- \* Aluminum Sill Plate in door opening
- \* Tar Paper under the shingles