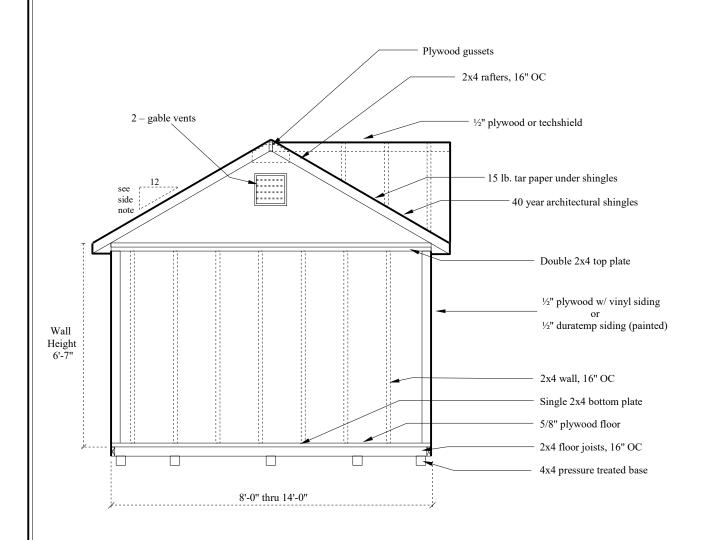

## ROOF PITCH for CLASSIC A-FRAME DORMERS

8' and 10' wide Classic A-Frame Dormers include 7/12 roof pitch.

12' & 14' wide Classic A-Frame Dormers include 6/12 roof pitch.

## INCLUDED WITH A CLASSIC A-FRAME DORMER

- \* 2 Gable Vents
- \* Pressure Treated Ramp
- \* Aluminum Sill Plate in door opening
- \* Tar Paper under the shingles
- \* 6" Gable Overhangs